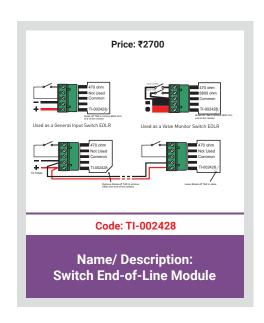

Price: ₹11970 Code: TI-002260 + TI-002273 Name/ Description: Intelligent Addressable Wall Sounder With Visual Indicator