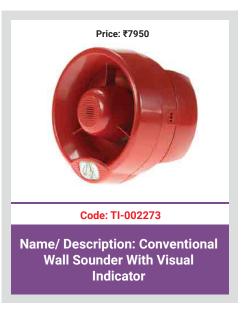

Price: ₹11970 Code: TI-002260 + TI-002273 Name/ Description: Intelligent Addressable Wall Sounder With Visual Indicator