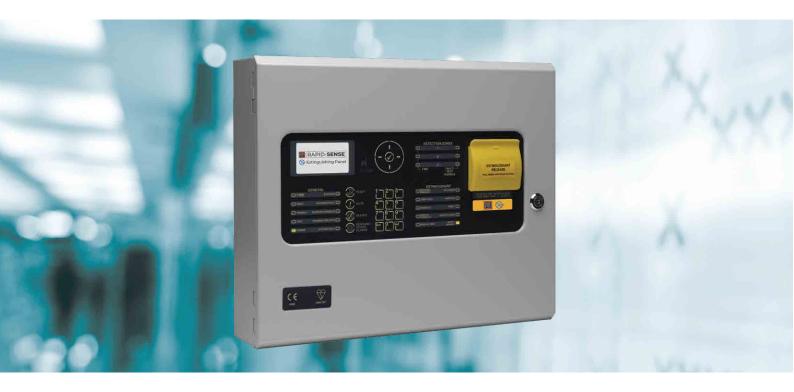

# CEASEFIRE X PLUS RAPID SENSE: EXTINGUISHING ALARM SYSTEM

Rapid Sense Extinguishing Panels are more than just alarming solution. These panels are engineered for monitoring, detection, alarm as well as active extinguishing.