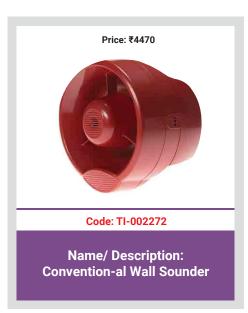

he most reliable system for ensuring fire safety of a premises.

This system divides the premises into distinct zones. Each zone has its own set of detectors & alarm devices.

These field devices within each zone are wired on a dedicated circuit.

On being triggered, the panel is able to identify the circuit that contains the triggered device/ devices and thereby indicate the zone from where the fire alarm has come from.

The indicated zone can then be manually searched to locate the triggered device.

Pro-Sense is an ideal fire alarm system for small facilities where the expectation from fire alarm solution is to detect fire and raise an alarm.

A technically advanced conventional fire alarm system that is adept at turning a premises into a secured space.





































# CEASEFIRE X PLUS RAPID SENSE: EXTINGUISHING ALARM SYSTEM



Rapid Sense Extinguishing Panels are more than just alarming solution. These panels are engineered for monitoring, detection, alarm as well as active extinguishing.













Download the Ceasefire app.







Ceasefire Industries Private Limited Plot No. 4, Second Floor, Sector - 135, Noida - Greater Noida Expressway, Noida - 201 301, Uttar Pradesh (India) t +91 120 4665800 Call our Free Hotline : 1800 120 3473 / +91 9540 666 666 or call +91 120 4223473

www.ceasefire.in

Follow us on: