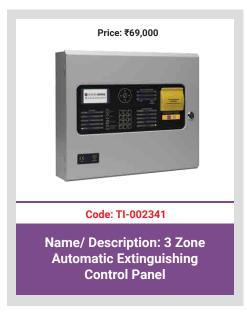

# CEASEFIRE X PLUS RAPID SENSE: EXTINGUISHING ALARM SYSTEM

Rapid Sense Extinguishing Panels are more than just alarming solution. These panels are engineered for monitoring, detection, alarm as well as active extinguishing.