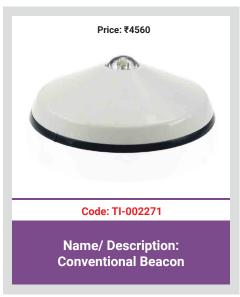

the most reliable system for ensuring fire safety of a premises.

This system divides the premises into distinct zones. Each zone has its own set of detectors & alarm devices.

These field devices within each zone are wired on a dedicated circuit.

On being triggered, the panel is able to identify the circuit that contains the triggered device/ devices and thereby indicate the zone from where the fire alarm has come from.

The indicated zone can then be manually searched to locate the triggered device.

Pro-Sense is an ideal fire alarm system for small facilities where the expectation from fire alarm solution is to detect fire and raise an alarm.

A technically advanced conventional fire alarm system that is adept at turning a premises into a secured space.





































# CEASEFIRE X PLUS RAPID SENSE: EXTINGUISHING ALARM SYSTEM



Rapid Sense Extinguishing Panels are more than just alarming solution. These panels are engineered for monitoring, detection, alarm as well as active extinguishing.













Download the Ceasefire app.







Ceasefire Industries Private Limited Plot No. 4, Second Floor, Sector - 135, Noida - Greater Noida Expressway, Noida - 201 301, Uttar Pradesh (India) t +91 120 4665800 Call our Free Hotline : 1800 120 3473 / +91 9540 666 666 or call +91 120 4223473

www.ceasefire.in

Follow us on: