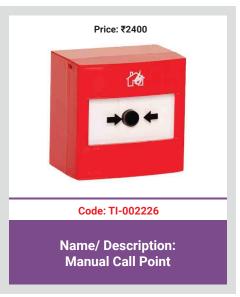

of the most reliable system for ensuring fire safety of a premises.

This system divides the premises into distinct zones. Each zone has its own set of detectors & alarm devices.

These field devices within each zone are wired on a dedicated circuit.

On being triggered, the panel is able to identify the circuit that contains the triggered device/ devices and thereby indicate the zone from where the fire alarm has come from.

The indicated zone can then be manually searched to locate the triggered device.

Pro-Sense is an ideal fire alarm system for small facilities where the expectation from fire alarm solution is to detect fire and raise an alarm.

A technically advanced conventional fire alarm system that is adept at turning a premises into a secured space.





































# CEASEFIRE X PLUS RAPID SENSE: EXTINGUISHING ALARM SYSTEM



Rapid Sense Extinguishing Panels are more than just alarming solution. These panels are engineered for monitoring, detection, alarm as well as active extinguishing.













Download the Ceasefire app.







Ceasefire Industries Private Limited Plot No. 4, Second Floor, Sector - 135, Noida - Greater Noida Expressway, Noida - 201 301, Uttar Pradesh (India) t +91 120 4665800 Call our Free Hotline : 1800 120 3473 / +91 9540 666 666 or call +91 120 4223473

www.ceasefire.in

Follow us on: