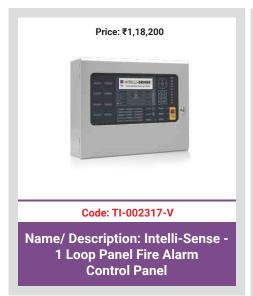

An intelligent fire alarm system that comes with an easy user interface and flexible configurations to suits varied type of applications.

Name/ Description: Large Remote **Display Terminal - Standard** 