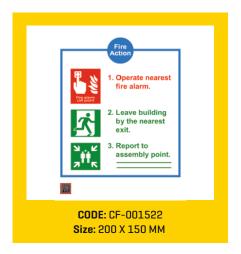

scenario when you consider the fact that asphyxiation and smoke poisoning are the highest causes of casualties in any fire. Darkness and poisonous smoke. A sure recipe for panic and utter chaos.

In such a situation, the single most important need of the hour is to evacuate all those on the premises to the nearest point of safety. As efficiently and guickly as possible.

And Ceasefire, quite literally, shows you the way.

#### **FIRE SAFETY SIGNS**

Locator signs, fire extinguisher identification signs and more.

In case of a fire, the firefighting equipment on the premises needs to be located and activated quickly. Ceasefire Fire Safety Signs

help guide people to the nearest extinguishers, hosepipes, emergency alarms and so on.