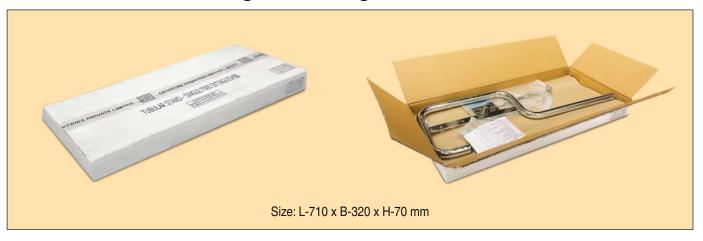

#### **FEATURES:**

- High quality tubular frame in chrome finish.
- Tubing diameter of 25mm.
- Black plastic base to protect the stand.
- Comes in a box packaging for ease of transit and storage.
- Easy to assemble.

- Single Extinguisher Stand Chrome -H70 x L710 x B320 mm mm and weight 2.8kg
- Double Extinguisher Stand Chrome -H70 x L715 x B505 mm mm and weight 5.14kg
- Triple Extinguisher Stand Chrome -H70 x L715 x B650 mm mm and weight 7.41kg