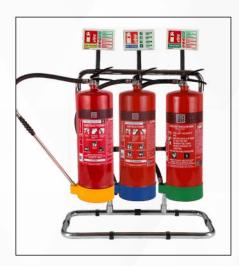

# FLAT PACK TUBULAR STAND FOR FIRE EXTINGUISHERS (CHROME FINISH)

An aesthetically pleasing design that epitomises functionality, these Fire Extinguisher Stands in Chrome finish are an ideal choice for most spaces.

The stands come with a Co2 fixing bracket and a J-bracket for easy and steady installation along with a provision to attach a sign clip for extinguisher identification.

#### THE STANDS ARE AVAILABLE IN 3 VARIANTS:

Stand for Single Fire Extinguisher

Stand for Double Fire Extinguishers

Stand for Triple Fire Extinguishers

#### **FEATURES:**

- High quality tubular frame in chrome finish.
- Tubing diameter of 25mm.
- Black plastic base to protect the stand.
- Comes in a box packaging for ease of transit and storage.
- Easy to assemble.