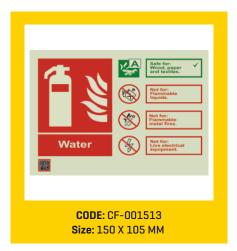

## **ACCESSORIES**

A string of accessories are available that can be incorporated in the stands & trolleys.

| Signages  The Stands & Trolleys can be accessorised with signages that can prove very useful in case of fire. | Lable Clamps The Extinguisher stand can be suffixed using a clamp label on to the tubular Fire Extinguisher Stands.                        |
|---------------------------------------------------------------------------------------------------------------|--------------------------------------------------------------------------------------------------------------------------------------------|
| Fire Buckets  The Stands & Trolleys have a provision to accommodate plastic fire buckets with lid.            | Placard with nuts  An identifier for the type of a fire extinguisher stored, this placard with nuts can be mounted on the stand & trolley. |

#### **FIRE SAFETY SIGNS**

Locator signs, fire extinguisher identification signs and more.

In case of a fire, the firefighting equipment on the premises needs to be located and activated quickly. Ceasefire Fire Safety Signs

help guide people to the nearest extinguishers, hosepipes, emergency alarms and so on.