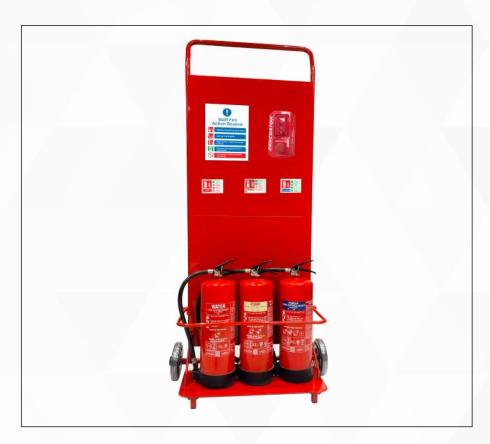

## **FLAT PACK TROLLEYS**

Ceasefire Trolleys exemplify functionality by adding maneuverability to the stocking point of the fire safety equipment. It enables easy treading of the equipment to the fire source aiding efficient fire fighting. The trolley has a provision to accommodate upto 2 fire buckets.

#### THE CEASEFIRE TROLLEYS ARE AVAILABLE IN 3 VARIANTS

Trolleys for Single Extinguisher and a Fire Bucket

Trolleys for Single Extinguisher and a Fire Bucket

Trolleys for Triple Extinguishers and Two Fire Buckets

#### PROVISION FOR ACCESSORIES

The trolleys are equipped with provisions to install fire bucket. The universal mounting bracket makes it easy to use for all extinguisher types, makes, and designs.