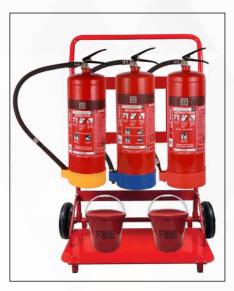

## **FLAT PACK TROLLEYS**

Ceasefire Trolleys exemplify functionality by adding maneuverability to the stocking point of the fire safety equipment. It enables easy treading of the equipment to the fire source aiding efficient fire fighting. The trolley has a provision to accommodate upto 2 fire buckets.

#### THE CEASEFIRE TROLLEYS ARE AVAILABLE IN 3 VARIANTS

Trolleys for Single Extinguisher and a Fire Bucket

Trolleys for Single Extinguisher and a Fire Bucket

Trolleys for Triple Extinguishers and Two Fire Buckets

#### **FEATURES:**

- The tubular body of the trolley is built from mild steel.
- Epoxy polyester powder paint finish in red.
- Nylon wheels with rubber tread for easy and quick deployment.
- Comes in a box packaging for ease of transit and storage.

- Single Extinguisher Trolleys -563 mm (L) X 419 mm (B) X 1100 mm (H) and weight 14.31kg
- Double Extinguisher Trolleys -643 mm (L) X 419 mm (B) X 1100 mm (H) and weight 15.65kg
- Triple Extinguisher Trolleys -878 mm (L) X 419 mm (B) X 1100 mm (H) and weight 18.1kg

#### PROVISION FOR ACCESSORIES

The trolleys are equipped with provisions to install fire bucket. The universal mounting bracket makes it easy to use for all extinguisher types, makes, and designs.

#### **Trolleys for Triple Extinguisher and a Two Fire Buckets**