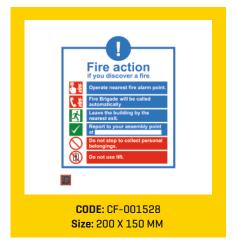

## **SIGNAGES**

Did you know that majority of the fires start in electrical mains, or because of an electrical short circuit? And even those fires that start elsewhere eventually result in a failure of electricity, because of damage to the mains and wiring.

Which means that in a fire situation, you can be sure that at some point, the entire premises will be plunged into darkness.

Noxious black smoke will fill the air, increasing the risk of asphyxiation for all in the area. A frightening

scenario when you consider the fact that asphyxiation and smoke poisoning are the highest causes of casualties in any fire. Darkness and poisonous smoke. A sure recipe for panic and utter chaos.

In such a situation, the single most important need of the hour is to evacuate all those on the premises to the nearest point of safety. As efficiently and guickly as possible.

And Ceasefire, quite literally, shows you the way.

#### **FIRE SAFETY SIGNS**

Locator signs, fire extinguisher identification signs and more.

In case of a fire, the firefighting equipment on the premises needs to be located and activated quickly. Ceasefire Fire Safety Signs

help guide people to the nearest extinguishers, hosepipes, emergency alarms and so on.