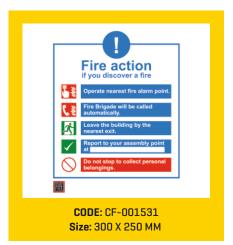

## **SIGNAGES**

Did you know that majority of the fires start in electrical mains, or because of an electrical short circuit? And even those fires that start elsewhere eventually result in a failure of electricity, because of damage to the mains and wiring.

Which means that in a fire situation, you can be sure that at some point, the entire premises will be plunged into darkness.

Noxious black smoke will fill the air, increasing the risk of asphyxiation for all in the area. A frightening

scenario when you consider the fact that asphyxiation and smoke poisoning are the highest causes of casualties in any fire. Darkness and poisonous smoke. A sure recipe for panic and utter chaos.

In such a situation, the single most important need of the hour is to evacuate all those on the premises to the nearest point of safety. As efficiently and guickly as possible.

And Ceasefire, quite literally, shows you the way.

#### **FIRE SAFETY SIGNS**

Locator signs, fire extinguisher identification signs and more.

In case of a fire, the firefighting equipment on the premises needs to be located and activated quickly. Ceasefire Fire Safety Signs

help guide people to the nearest extinguishers, hosepipes, emergency alarms and so on.