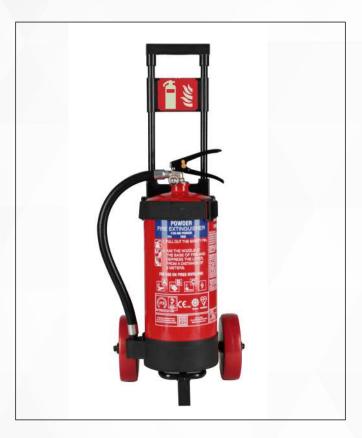

### **STROLLEYS**

Fires can happen anywhere and at any time, which makes it important to install extinguishers in relevant places. But, what happens when a fire breaks out and the equipment is not easy to ferry around? Ceasefire presents the perfect accessory

to mobilise your fire fighting equipment. Our range of innovative fire extinguisher strolleys are capable of carrying one or two extinguishers. Think of them as life savers on wheels.

#### THE STROLLEYS ARE AVAILABLE IN 2 VARIANTS:

Single Extinguisher Strolleys

**Double Extinguisher Strolleys** 

#### **FEATURES:**

- High quality construction for easy mobility.
- Retractable handles.
- Photo luminescent signs for visibility through smoke and darkness.
- Powder-coated, rustproof bodies.

- Single Extinguisher Strolleys 320 x 290 x 750mm
- Double Extinguisher Strolleys 620 x 520 x 1150mm