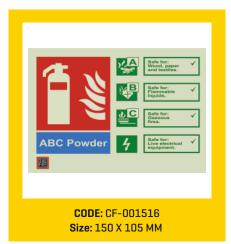

## **SIGNAGES**

Did you know that majority of the fires start in electrical mains, or because of an electrical short circuit? And even those fires that start elsewhere eventually result in a failure of electricity, because of damage to the mains and wiring.

#### **FIRE SAFETY SIGNS**

Locator signs, fire extinguisher identification signs and more.

In case of a fire, the firefighting equipment on the premises needs to be located and activated quickly. Ceasefire Fire Safety Signs

help guide people to the nearest extinguishers, hosepipes, emergency alarms and so on.