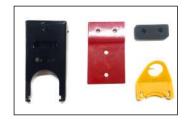

# FLAT PACK TUBULAR STAND FOR FIRE EXTINGUISHERS (CHROME FINISH)

An aesthetically pleasing design that epitomises functionality, these Fire Extinguisher Stands in Chrome finish are an ideal choice for most spaces.

The stands come with a Co2 fixing bracket and a J-bracket for easy and steady installation along with a provision to attach a sign clip for extinguisher identification.

#### **FEATURES:**

- High quality tubular frame in chrome finish.
- Tubing diameter of 25mm.
- Black plastic base to protect the stand.
- Comes in a box packaging for ease of transit and storage.
- Easy to assemble.