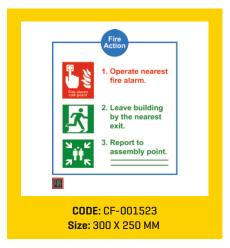

scenario when you consider the fact that asphyxiation and smoke poisoning are the highest causes of casualties in any fire. Darkness and poisonous smoke. A sure recipe for panic and utter chaos.

In such a situation, the single most important need of the hour is to evacuate all those on the premises to the nearest point of safety. As efficiently and guickly as possible.

And Ceasefire, quite literally, shows you the way.

#### **FIRE SAFETY SIGNS**

Locator signs, fire extinguisher identification signs and more.

In case of a fire, the firefighting equipment on the premises needs to be located and activated quickly. Ceasefire Fire Safety Signs

help guide people to the nearest extinguishers, hosepipes, emergency alarms and so on.