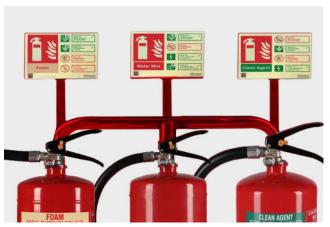

## CEASEFIRE FIRE EXTINGUISHER STANDS AND TROLLEYS

## **BENEFITS OF STANDS & TROLLEYS**

#### 1. Aids mobility:

Carrying a heavy extinguisher to the scene of a fire with all the dense smoke making it hard to breathe and see clearly is next to impossible. Having stands and trolleys for the extinguishers makes it simpler to carry them from one location to another in such a situation.

#### 2. Saves time:

Stands and trolleys offer practical, possibly lifesaving advantages in addition to the more basic ones. As opposed to standard signage and hanging extinguishers, they act as bright red emergency signs, making them more noticeable. This increases their visibility during an emergency, potentially saving time, property, and lives.

#### 3. Provides a dedicated space:

In a fire emergency, a clear path to the closest extinguisher is a must. Therefore, a location designated solely for extinguishers with photoluminescent signs would make it simpler for people to find and access them in an emergency. It also works well in places with no walls for placing the extinguisher.

#### 4. Easy maintenance of the premise:

Stands and trolleys offer excellent long-term protection to the surrounding area. Extinguishers are less likely to scuff walls and floors when moved or knocked by everyday traffic. Instead, they provide a secure environment for the extinguishers, increasing their speed and agility.