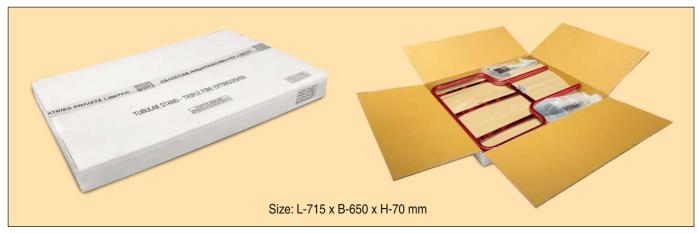

#### **Triple Fire Extinguisher Stand**

- Single Extinguisher Stand Red -H70 x L710 x B320 mm and weight 2.8kg
- Double Extinguisher Stand Red -H70 x L715 x B505 mm and weight 5.14kg
- Triple Extinguisher Stand Red -H70 x L715 x B650 mm and weight 7.41kg