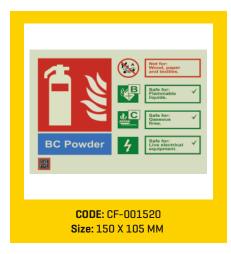

## **SIGNAGES**

Did you know that majority of the fires start in electrical mains, or because of an electrical short circuit? And even those fires that start elsewhere eventually result in a failure of electricity, because of damage to the mains and wiring.

#### **FIRE SAFETY SIGNS**

Locator signs, fire extinguisher identification signs and more.

In case of a fire, the firefighting equipment on the premises needs to be located and activated quickly. Ceasefire Fire Safety Signs

help guide people to the nearest extinguishers, hosepipes, emergency alarms and so on.