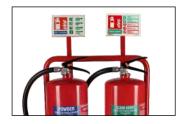

HE STANDS ARE AVAILABLE IN 3 VARIANTS:



Stand for Single Fire Extinguisher



Stand for Double Fire Extinguishers



Stand for Triple Fire Extinguishers

#### **FEATURES:**

- High quality tubular frame in red finish.
- Tubing diameter of 25mm.
- Black plastic base to protect the stand.
- Comes in a box packaging for ease of transit and storage.
- Easy to assemble.

- Single Extinguisher Stand Red -H70 x L710 x B320 mm and weight 2.8kg
- Double Extinguisher Stand Red -H70 x L715 x B505 mm and weight 5.14kg
- Triple Extinguisher Stand Red -H70 x L715 x B650 mm and weight 7.41kg

#### PROVISION FOR ACCESSORIES

The stands comes with a provision to add a placard and a clip for mounting of signage. For details on the signages availabe please refer to the Signages section under Accessories.





#### Single Fire Extinguisher Stand



#### **Double Fire Extinguisher Stand**



#### **Triple Fire Extinguisher Stand**



## **MODULAR PLASTIC STANDS**

Ceasefire Modular plastic stands are designed for both, functional simplicity and aesthetics. These one-universal size floor stands provide a secure and definitive place holder for fire extinguishers at sites. With an easy fix clap these stands can be scaled up to hold single, double and triple extinguishers. Fire Extinguisher signages can be easily fixed on these stands giving a clear visual indication of the type of fire extinguisher it is holding.

#### THE STANDS ARE AVAILABLE IN 3 VARIANTS:



CF Modulex Stand (Red) - Single



CF Modulex Stand (Red) - Double



CF Modulex Stand (Red) - Triple





### **STROLLEYS**

Fires can