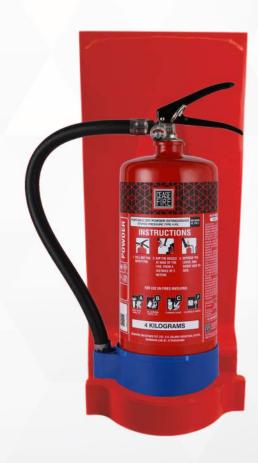

es section under Accessories.





#### Single Fire Extinguisher Stand



#### **Double Fire Extinguisher Stand**



#### **Triple Fire Extinguisher Stand**



## **MODULAR PLASTIC STANDS**

Ceasefire Modular plastic stands are designed for both, functional simplicity and aesthetics. These one-universal size floor stands provide a secure and definitive place holder for fire extinguishers at sites. With an easy fix clap these stands can be scaled up to hold single, double and triple extinguishers. Fire Extinguisher signages can be easily fixed on these stands giving a clear visual indication of the type of fire extinguisher it is holding.

#### THE STANDS ARE AVAILABLE IN 3 VARIANTS:



CF Modulex Stand (Red) - Single



CF Modulex Stand (Red) - Double



CF Modulex Stand (Red) - Triple





### **STROLLEYS**

Fires can happen anywhere and at any time, which makes it important to install extinguishers in relevant places. But, what happens when a fire breaks out and the equipment is not easy to ferry around? Ceasefire presents the perfect accessory

to mobilise your fire fighting equipment. Our range of innovative fire extinguisher strolleys are capable of carrying one or two extinguishers. Think of them as life savers on wheels.

#### THE STROLLEYS ARE AVAILABLE IN 2 VARIANTS:



Single Extinguisher Strolleys



**Double Extinguisher Strolleys** 

#### **FEATURES:**

- High quality construction for easy mobility.
- Retractable handles.
- Photo luminescent signs for visibility through smoke and darkness.
- Powder-coated, rustproof bodies.

- Single Extinguisher Strolleys 320