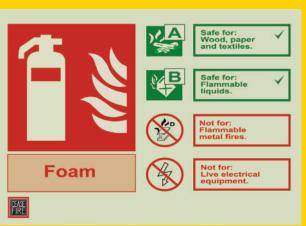

## **ACCESSORIES**

A string of accessories are available that can be incorporated in the stands & trolleys.

| Signages  The Stands & Trolleys can be accessorised with signages that can prove very useful in case of fire. | Lable Clamps The Extinguisher stand can be suffixed using a clamp label on to the tubular Fire Extinguisher Stands.                        |
|---------------------------------------------------------------------------------------------------------------|--------------------------------------------------------------------------------------------------------------------------------------------|
| Fire Buckets  The Stands & Trolleys have a provision to accommodate plastic fire buckets with lid.            | Placard with nuts  An identifier for the type of a fire extinguisher stored, this placard with nuts can be mounted on the stand & trolley. |

#### **FIRE SAFETY SIGNS**

Locator signs, fire extinguisher identification signs and more.

In case of a fire, the firefighting equipment on the premises needs to be located and activated quickly. Ceasefire Fire Safety Signs

help guide people to the nearest extinguishers, hosepipes, emergency alarms and so on.