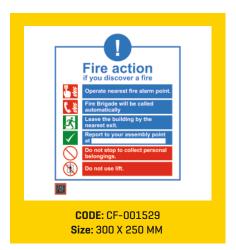

## **SIGNAGES**

Did you know that majority of the fires start in electrical mains, or because of an electrical short circuit? And even those fires that start elsewhere eventually result in a failure of electricity, because of damage to the mains and wiring.

Which means that in a fire situation, you can be sure that at some point, the entire premises will be plunged into darkness.

Noxious black smoke will fill the air, increasing the risk of asphyxiation for all in the area. A frightening

scenario when you consider the fact that asphyxiation and smoke poisoning are the highest causes of casualties in any fire. Darkness and poisonous smoke. A sure recipe for panic and utter chaos.

In such a situation, the single most important need of the hour is to evacuate all those on the premises to the nearest point of safety. As efficiently and guickly as possible.

And Ceasefire, quite literally, shows you the way.

#### **FIRE SAFETY SIGNS**

Locator signs, fire extinguisher identification signs and more.

In case of a fire, the firefighting equipment on the premises needs to be located and activated quickly. Ceasefire Fire Safety Signs

help guide people to the nearest extinguishers, hosepipes, emergency alarms and so on.