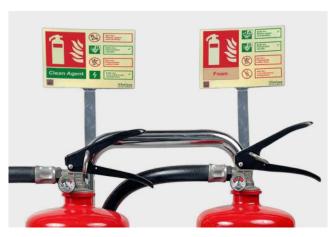

#### PROVISION FOR ACCESSORIES

The stands comes with a provision to add a placard and a clip for mounting of signage. For details on the signages availabe please refer to the Signages section under Accessories.

## **ACCESSORIES**

A string of accessories are available that can be incorporated in the stands & trolleys.

| Signages  The Stands & Trolleys can be accessorised with signages that can prove very useful in case of fire. | Lable Clamps The Extinguisher stand can be suffixed using a clamp label on to the tubular Fire Extinguisher Stands.                        |
|---------------------------------------------------------------------------------------------------------------|--------------------------------------------------------------------------------------------------------------------------------------------|
| Fire Buckets  The Stands & Trolleys have a provision to accommodate plastic fire buckets with lid.            | Placard with nuts  An identifier for the type of a fire extinguisher stored, this placard with nuts can be mounted on the stand & trolley. |