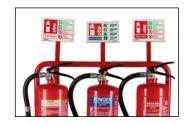

STANDS ARE AVAILABLE IN 3 VARIANTS:



Stand for Single Fire Extinguisher



Stand for Double Fire Extinguishers



Stand for Triple Fire Extinguishers

#### **FEATURES:**

- High quality tubular frame in red finish.
- Tubing diameter of 25mm.
- Black plastic base to protect the stand.
- Comes in a box packaging for ease of transit and storage.
- Easy to assemble.

- Single Extinguisher Stand Red -H70 x L710 x B320 mm and weight 2.8kg
- Double Extinguisher Stand Red -H70 x L715 x B505 mm and weight 5.14kg
- Triple Extinguisher Stand Red -H70 x L715 x B650 mm and weight 7.41kg

#### PROVISION FOR ACCESSORIES

The stands comes with a provision to add a placard and a clip for mounting of signage. For details on the signages availabe please refer to the Signages section under Accessories.





#### Single Fire Extinguisher Stand



#### **Double Fire Extinguisher Stand**



#### **Triple Fire Extinguisher Stand**



## **MODULAR PLASTIC STANDS**

Ceasefire Modular plastic stands are designed for both, functional simplicity and aesthetics. These one-universal size floor stands provide a secure and definitive place holder for fire extinguishers at sites. With an easy fix clap these stands can be scaled up to hold single, double and triple extinguishers. Fire Extinguisher signages can be easily fixed on these stands giving a clear visual indication of the type of fire extinguisher it is holding.

#### THE STANDS ARE AVAILABLE IN 3 VARIANTS:



CF Modulex Stand (Red) - Single



CF Modulex Stand (Red) - Double



CF Modulex Stand (Red) - Triple





### **STROLLEYS**

Fires can ha