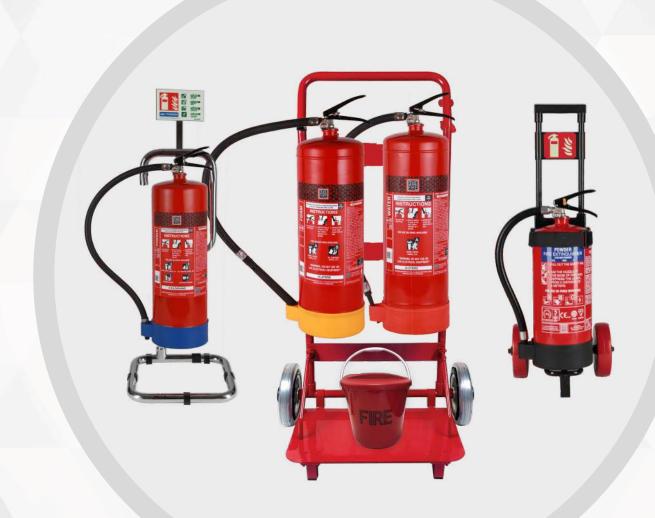

## CEASEFIRE FIRE EXTINGUISHER STANDS AND TROLLEYS

## **BENEFITS OF STANDS & TROLLEYS**