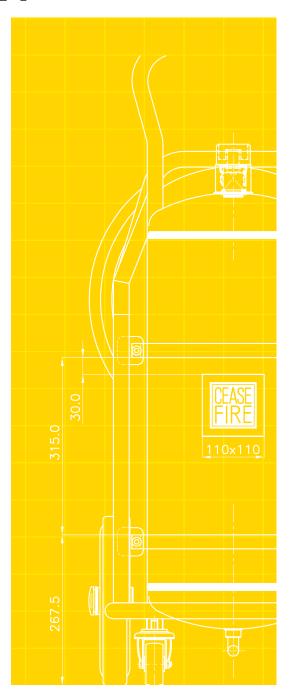

# FLAT PACK TUBULAR STAND FOR FIRE EXTINGUISHERS (CHROME FINISH)

An aesthetically pleasing design that epitomises functionality, these Fire Extinguisher Stands in Chrome finish are an ideal choice for most spaces.

The stands come with a Co2 fixing bracket and a J-bracket for easy and steady installation along with a provision to attach a sign clip for extinguisher identification.

#### PROVISION FOR ACCESSORIES

The stands comes with a provision to add a placard and a clip for mounting of signage. For details on the signages availabe please refer to the Signages section under Accessories.