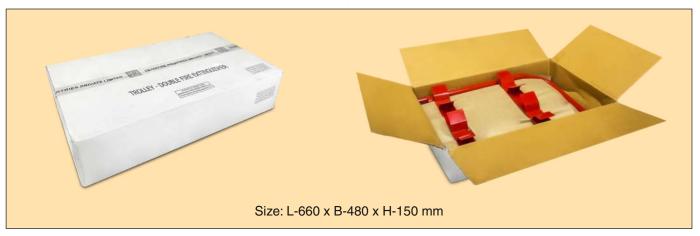

#### **FEATURES:**

- The tubular body of the trolley is built from mild steel.
- Epoxy polyester powder paint finish in red.
- Nylon wheels with rubber tread for easy and quick deployment.
- Comes in a box packaging for ease of transit and storage.

- Single Extinguisher Trolleys -563 mm (L) X 419 mm (B) X 1100 mm (H) and weight 14.31kg
- Double Extinguisher Trolleys -643 mm (L) X 419 mm (B) X 1100 mm (H) and weight 15.65kg
- Triple Extinguisher Trolleys -878 mm (L) X 419 mm (B) X 1100 mm (H) and weight 18.1kg