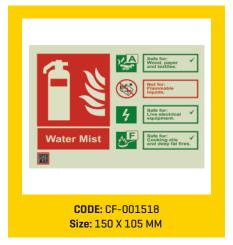

## **SIGNAGES**

Did you know that majority of the fires start in electrical mains, or because of an electrical short circuit? And even those fires that start elsewhere eventually result in a failure of electricity, because of damage to the mains and wiring.

#### **FIRE SAFETY SIGNS**

Locator signs, fire extinguisher identification signs and more.

In case of a fire, the firefighting equipment on the premises needs to be located and activated quickly. Ceasefire Fire Safety Signs

help guide people to the nearest extinguishers, hosepipes, emergency alarms and so on.