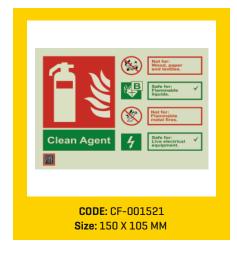

## **SIGNAGES**

Did you know that majority of the fires start in electrical mains, or because of an electrical short circuit? And even those fires that start elsewhere eventually result in a failure of electricity, because of damage to the mains and wiring.

#### **FIRE SAFETY SIGNS**

Locator signs, fire extinguisher identification signs and more.

In case of a fire, the firefighting equipment on the premises needs to be located and activated quickly. Ceasefire Fire Safety Signs

help guide people to the nearest extinguishers, hosepipes, emergency alarms and so on.