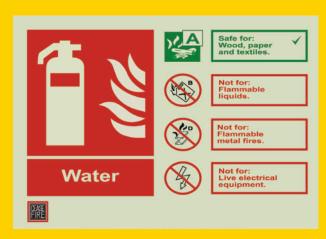

## **ACCESSORIES**

A string of accessories are available that can be incorporated in the stands & trolleys.

| Signages  The Stands & Trolleys can be accessorised with signages that can prove very useful in case of fire. | Lable Clamps The Extinguisher stand can be suffixed using a clamp label on to the tubular Fire Extinguisher Stands.                        |
|---------------------------------------------------------------------------------------------------------------|--------------------------------------------------------------------------------------------------------------------------------------------|
| Fire Buckets  The Stands & Trolleys have a provision to accommodate plastic fire buckets with lid.            | Placard with nuts  An identifier for the type of a fire extinguisher stored, this placard with nuts can be mounted on the stand & trolley. |

#### **FIRE SAFETY SIGNS**

Locator signs, fire extinguisher identification signs and more.

In case of a fire, the firefighting equipment on the premises needs to be located and activated quickly. Ceasefire Fire Safety Signs

help guide people to the nearest extinguishers, hosepipes, emergency alarms and so on.