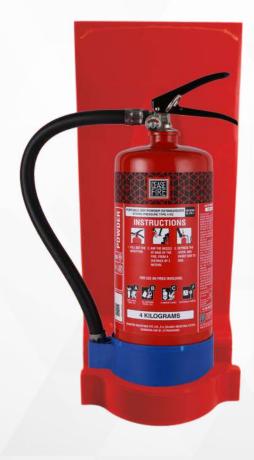

ages section under Accessories.





#### Single Fire Extinguisher Stand



#### **Double Fire Extinguisher Stand**



#### **Triple Fire Extinguisher Stand**



## **MODULAR PLASTIC STANDS**

Ceasefire Modular plastic stands are designed for both, functional simplicity and aesthetics. These one-universal size floor stands provide a secure and definitive place holder for fire extinguishers at sites. With an easy fix clap these stands can be scaled up to hold single, double and triple extinguishers. Fire Extinguisher signages can be easily fixed on these stands giving a clear visual indication of the type of fire extinguisher it is holding.

#### THE STANDS ARE AVAILABLE IN 3 VARIANTS:



CF Modulex Stand (Red) - Single



CF Modulex Stand (Red) - Double



CF Modulex Stand (Red) - Triple





### **STROLLEYS**

Fires can happen anywhere and at any time, which makes it important to install extinguishers in relevant places. But, what happens when a fire breaks out and the equipment is not easy to ferry around? Ceasefire presents the perfect accessory

to mobilise your fire fighting equipment. Our range of innovative fire extinguisher strolleys are capable of carrying one or two extinguishers. Think of them as life savers on wheels.

#### THE STROLLEYS ARE AVAILABLE IN 2 VARIANTS:



Single Extinguisher Strolleys



**Double Extinguisher Strolleys** 

#### **FEATURES:**

- High quality construction for easy mobility.
- Retractable handles.
- Photo luminescent signs for visibility through smoke and darkness.
- Powder-coated, rustproof bodies.

- Single Extinguisher Strolleys 32