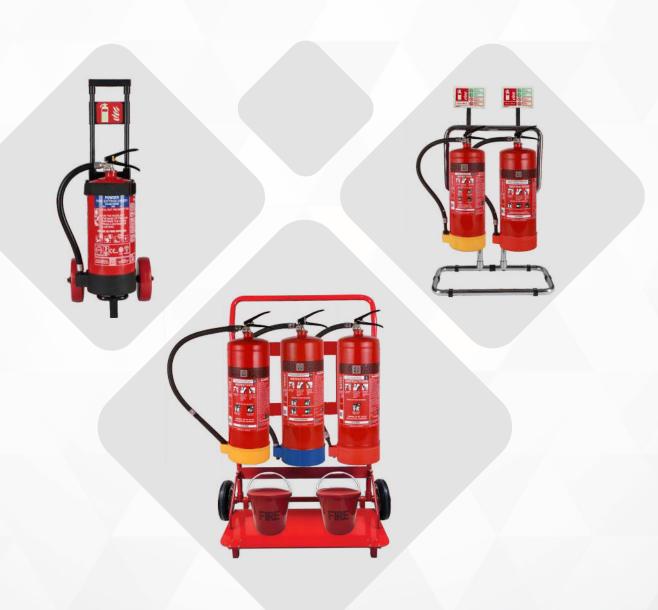

### **STROLLEYS**

Fires can happen anywhere and at any time, which makes it important to install extinguishers in relevant places. But, what happens when a fire breaks out and the equipment is not easy to ferry around? Ceasefire presents the perfect accessory

to mobilise your fire fighting equipment. Our range of innovative fire extinguisher strolleys are capable of carrying one or two extinguishers. Think of them as life savers on wheels.

#### THE STROLLEYS ARE AVAILABLE IN 2 VARIANTS:

Single Extinguisher Strolleys

**Double Extinguisher Strolleys** 

#### **FEATURES:**

- High quality construction for easy mobility.
- Retractable handles.
- Photo luminescent signs for visibility through smoke and darkness.
- Powder-coated, rustproof bodies.

- Single Extinguisher Strolleys 320 x 290 x 750mm
- Double Extinguisher Strolleys 620 x 520 x 1150mm

## **FLAT PACK TROLLEYS**

Ceasefire Trolleys exemplify functionality by adding maneuverability to the stocking point of the fire safety equipment. It enables easy treading of the equipment to the fire source aiding efficient fire fighting. The trolley has a provision to accommodate upto 2 fire buckets.

#### THE CEASEFIRE TROLLEYS ARE AVAILABLE IN 3 VARIANTS

Trolleys for Single Extinguisher and a Fire Bucket

Trolleys for Single Extinguisher and a Fire Bucket

Trolleys for Triple Extinguishers and Two Fire Buckets