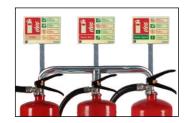

IN 3 VARIANTS:



Stand for Single Fire Extinguisher



Stand for Double Fire Extinguishers



Stand for Triple Fire Extinguishers

#### **FEATURES:**

- High quality tubular frame in chrome finish.
- Tubing diameter of 25mm.
- Black plastic base to protect the stand.
- Comes in a box packaging for ease of transit and storage.
- Easy to assemble.

- Single Extinguisher Stand Chrome -H70 x L710 x B320 mm mm and weight 2.8kg
- Double Extinguisher Stand Chrome -H70 x L715 x B505 mm mm and weight 5.14kg
- Triple Extinguisher Stand Chrome -H70 x L715 x B650 mm mm and weight 7.41kg

#### PROVISION FOR ACCESSORIES

The stands comes with a provision to add a placard and a clip for mounting of signage. For details on the signages availabe please refer to the Signages section under Accessories.





#### Single Fire Extinguisher Stand



#### **Double Fire Extinguisher Stand**



#### **Triple Fire Extinguisher Stand**



## FLAT PACK TUBULAR STAND FOR FIRE EXTINGUISHERS (RED FINISH)

An aesthetically pleasing design that epitomises functionality, these Fire Extinguisher Stands in Chrome finish are an ideal choice for most spaces.

The stands come with a Co2 fixing bracket and a J-bracket for easy and steady installation along with a provision to attach a sign clip for extinguisher identification.

#### THE STANDS ARE AVAILABLE IN 3 VARIANTS:



Stand for Single Fire Extinguisher



Stand for Double Fire Extinguishers



Stand for Triple Fire Extinguishers

#### **FEATURES:**

- High quality tubular frame in red finish.
- Tubing diameter of 25mm.
- Black plastic base to protect the