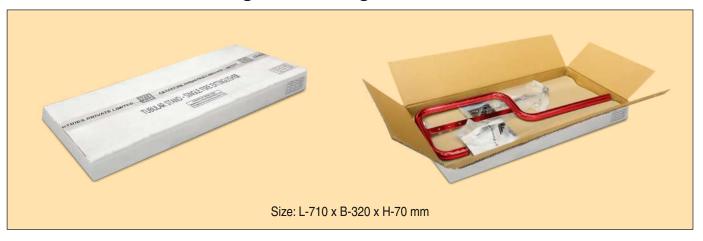

# FLAT PACK TUBULAR STAND FOR FIRE EXTINGUISHERS (CHROME FINISH)

An aesthetically pleasing design that epitomises functionality, these Fire Extinguisher Stands in Chrome finish are an ideal choice for most spaces.

#### **FEATURES:**

- High quality tubular frame in chrome finish.
- Tubing diameter of 25mm.
- Black plastic base to protect the stand.
- Comes in a box packaging for ease of transit and storage.
- Easy to assemble.

- Single Extinguisher Stand Chrome -H70 x L710 x B320 mm mm and weight 2.8kg
- Double Extinguisher Stand Chrome -H70 x L715 x B505 mm mm and weight 5.14kg
- Triple Extinguisher Stand Chrome -H70 x L715 x B650 mm mm and weight 7.41kg