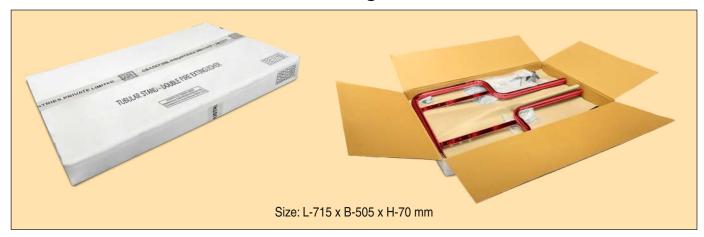

#### **Double Fire Extinguisher Stand**

- Single Extinguisher Stand Red -H70 x L710 x B320 mm and weight 2.8kg
- Double Extinguisher Stand Red -H70 x L715 x B505 mm and weight 5.14kg
- Triple Extinguisher Stand Red -H70 x L715 x B650 mm and weight 7.41kg