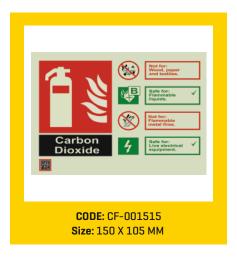

## **SIGNAGES**

Did you know that majority of the fires start in electrical mains, or because of an electrical short circuit? And even those fires that start elsewhere eventually result in a failure of electricity, because of damage to the mains and wiring.

#### **FIRE SAFETY SIGNS**

Locator signs, fire extinguisher identification signs and more.

In case of a fire, the firefighting equipment on the premises needs to be located and activated quickly. Ceasefire Fire Safety Signs

help guide people to the nearest extinguishers, hosepipes, emergency alarms and so on.