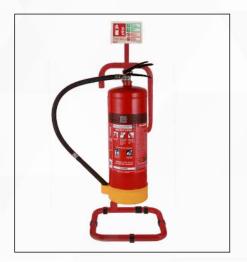

50 mm mm and weight 7.41kg

#### PROVISION FOR ACCESSORIES

The stands comes with a provision to add a placard and a clip for mounting of signage. For details on the signages availabe please refer to the Signages section under Accessories.





#### Single Fire Extinguisher Stand



#### **Double Fire Extinguisher Stand**



#### **Triple Fire Extinguisher Stand**



## FLAT PACK TUBULAR STAND FOR FIRE EXTINGUISHERS (RED FINISH)

An aesthetically pleasing design that epitomises functionality, these Fire Extinguisher Stands in Chrome finish are an ideal choice for most spaces.

The stands come with a Co2 fixing bracket and a J-bracket for easy and steady installation along with a provision to attach a sign clip for extinguisher identification.

#### THE STANDS ARE AVAILABLE IN 3 VARIANTS:



Stand for Single Fire Extinguisher



Stand for Double Fire Extinguishers



Stand for Triple Fire Extinguishers

#### **FEATURES:**

- High quality tubular frame in red finish.
- Tubing diameter of 25mm.
- Black plastic base to protect the stand.
- Comes in a box packaging for ease of transit and storage.
- Easy to assemble.

- Single Extinguisher Stand Red -H70 x L710 x B320 mm and weight 2.8kg
- Double Extinguisher Stand Red -H70 x L715 x B505 mm and weight 5.14kg
- Triple Extinguisher Stand Red -H70 x L715 x B650 mm and weight 7.41kg

#### PROVISION FOR ACCESSORIES

The stands comes with a provision to add a placard and a clip for mounting of signage. For details on the signages availabe please refer to the Signages section under Accessories.





#### Single Fire Extinguisher Stand