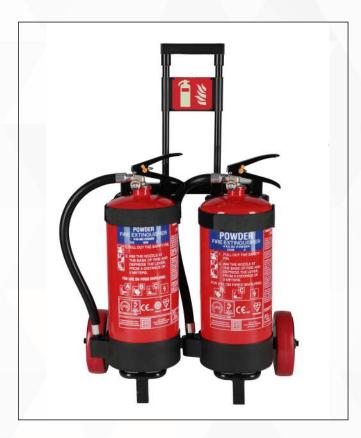

### **STROLLEYS**

Fires can happen anywhere and at any time, which makes it important to install extinguishers in relevant places. But, what happens when a fire breaks out and the equipment is not easy to ferry around? Ceasefire presents the perfect accessory

to mobilise your fire fighting equipment. Our range of innovative fire extinguisher strolleys are capable of carrying one or two extinguishers. Think of them as life savers on wheels.

#### THE STROLLEYS ARE AVAILABLE IN 2 VARIANTS:

Single Extinguisher Strolleys

**Double Extinguisher Strolleys** 

#### **FEATURES:**

- High quality construction for easy mobility.
- Retractable handles.
- Photo luminescent signs for visibility through smoke and darkness.
- Powder-coated, rustproof bodies.

- Single Extinguisher Strolleys 320 x 290 x 750mm
- Double Extinguisher Strolleys 620 x 520 x 1150mm