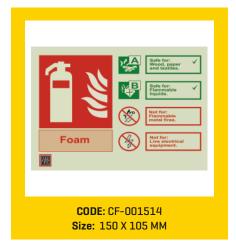

## **ACCESSORIES**

A string of accessories are available that can be incorporated in the stands & trolleys.

| Signages  The Stands & Trolleys can be accessorised with signages that can prove very useful in case of fire. | Lable Clamps The Extinguisher stand can be suffixed using a clamp label on to the tubular Fire Extinguisher Stands.                        |
|---------------------------------------------------------------------------------------------------------------|--------------------------------------------------------------------------------------------------------------------------------------------|
| Fire Buckets  The Stands & Trolleys have a provision to accommodate plastic fire buckets with lid.            | Placard with nuts  An identifier for the type of a fire extinguisher stored, this placard with nuts can be mounted on the stand & trolley. |

#### **FIRE SAFETY SIGNS**

Locator signs, fire extinguisher identification signs and more.

In case of a fire, the firefighting equipment on the premises needs to be located and activated quickly. Ceasefire Fire Safety Signs

help guide people to the nearest extinguishers, hosepipes, emergency alarms and so on.