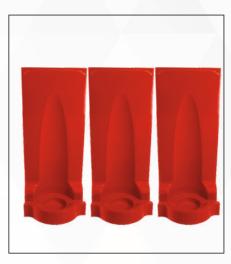

s availabe please refer to the Signages section under Accessories.





#### Single Fire Extinguisher Stand



#### **Double Fire Extinguisher Stand**



#### **Triple Fire Extinguisher Stand**



## **MODULAR PLASTIC STANDS**

Ceasefire Modular plastic stands are designed for both, functional simplicity and aesthetics. These one-universal size floor stands provide a secure and definitive place holder for fire extinguishers at sites. With an easy fix clap these stands can be scaled up to hold single, double and triple extinguishers. Fire Extinguisher signages can be easily fixed on these stands giving a clear visual indication of the type of fire extinguisher it is holding.

#### THE STANDS ARE AVAILABLE IN 3 VARIANTS:



CF Modulex Stand (Red) - Single



CF Modulex Stand (Red) - Double



CF Modulex Stand (Red) - Triple





### **STROLLEYS**

Fires can happen anywhere and at any time, which makes it important to install extinguishers in relevant places. But, what happens when a fire breaks out and the equipment is not easy to ferry around? Ceasefire presents the perfect accessory

to mobilise your fire fighting equipment. Our range of innovative fire extinguisher strolleys are capable of carrying one or two extinguishers. Think of them as life savers on wheels.

#### THE STROLLEYS ARE AVAILABLE IN 2 VARIANTS:



Single Extinguisher Strolleys



**Double Extinguisher Strolleys** 

#### **FEATURES:**

- High quality construction for easy mobility.
- Retractable handles.
- Photo luminescent signs for visibility through smoke and darkness.
- Powder-coated, rustproof bodies.