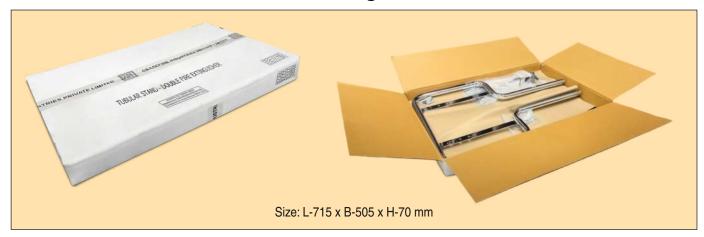

# FLAT PACK TUBULAR STAND FOR FIRE EXTINGUISHERS (CHROME FINISH)

An aesthetically pleasing design that epitomises functionality, these Fire Extinguisher Stands in Chrome finish are an ideal choice for most spaces.

The stands come with a Co2 fixing bracket and a J-bracket for easy and steady installation along with a provision to attach a sign clip for extinguisher identification.

- Single Extinguisher Stand Chrome -H70 x L710 x B320 mm mm and weight 2.8kg
- Double Extinguisher Stand Chrome -H70 x L715 x B505 mm mm and weight 5.14kg
- Triple Extinguisher Stand Chrome -H70 x L715 x B650 mm mm and weight 7.41kg