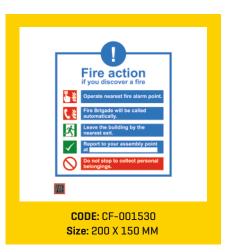

## **SIGNAGES**

Did you know that majority of the fires start in electrical mains, or because of an electrical short circuit? And even those fires that start elsewhere eventually result in a failure of electricity, because of damage to the mains and wiring.

Which means that in a fire situation, you can be sure that at some point, the entire premises will be plunged into darkness.

Noxious black smoke will fill the air, increasing the risk of asphyxiation for all in the area. A frightening

scenario when you consider the fact that asphyxiation and smoke poisoning are the highest causes of casualties in any fire. Darkness and poisonous smoke. A sure recipe for panic and utter chaos.

In such a situation, the single most important need of the hour is to evacuate all those on the premises to the nearest point of safety. As efficiently and guickly as possible.

And Ceasefire, quite literally, shows you the way.

#### **FIRE SAFETY SIGNS**

Locator signs, fire extinguisher identification signs and more.

In case of a fire, the firefighting equipment on the premises needs to be located and activated quickly. Ceasefire Fire Safety Signs

help guide people to the nearest extinguishers, hosepipes, emergency alarms and so on.