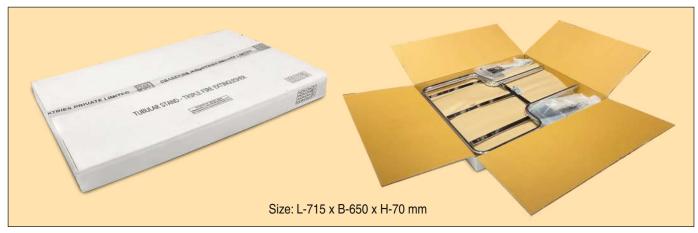

## FLAT PACK TUBULAR STAND FOR FIRE EXTINGUISHERS (RED FINISH)

An aesthetically pleasing design that epitomises functionality, these Fire Extinguisher Stands in Chrome finish are an ideal choice for most spaces.

The stands come with a Co2 fixing bracket and a J-bracket for easy and steady installation along with a provision to attach a sign clip for extinguisher identification.

- Single Extinguisher Stand Red -H70 x L710 x B320 mm and weight 2.8kg
- Double Extinguisher Stand Red -H70 x L715 x B505 mm and weight 5.14kg
- Triple Extinguisher Stand Red -H70 x L715 x B650 mm and weight 7.41kg