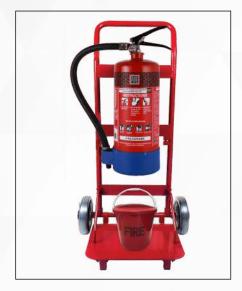

## **FLAT PACK TROLLEYS**

Ceasefire Trolleys exemplify functionality by adding maneuverability to the stocking point of the fire safety equipment. It enables easy treading of the equipment to the fire source aiding efficient fire fighting. The trolley has a provision to accommodate upto 2 fire buckets.

#### THE CEASEFIRE TROLLEYS ARE AVAILABLE IN 3 VARIANTS

Trolleys for Single Extinguisher and a Fire Bucket

Trolleys for Single Extinguisher and a Fire Bucket

Trolleys for Triple Extinguishers and Two Fire Buckets

#### **FEATURES:**

- The tubular body of the trolley is built from mild steel.
- Epoxy polyester powder paint finish in red.
- Nylon wheels with rubber tread for easy and quick deployment.
- Comes in a box packaging for ease of transit and storage.

- Single Extinguisher Trolleys -563 mm (L) X 419 mm (B) X 1100 mm (H) and weight 14.31kg
- Double Extinguisher Trolleys -643 mm (L) X 419 mm (B) X 1100 mm (H) and weight 15.65kg
- Triple Extinguisher Trolleys -878 mm (L) X 419 mm (B) X 1100 mm (H) and weight 18.1kg

#### PROVISION FOR ACCESSORIES

The trolleys are equipped with provisions to install fire bucket. The universal mounting bracket makes it easy to use for all extinguisher types, makes, and designs.

#### **Trolleys for Extinguisher and a Fire Bucket**