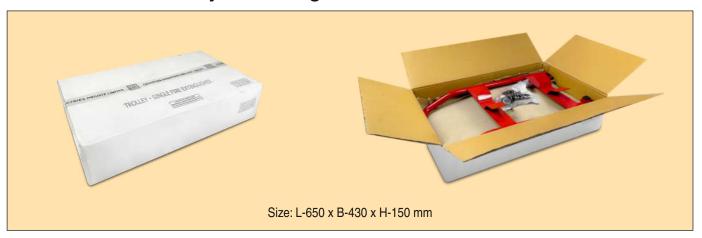

#### **FEATURES:**

- The tubular body of the trolley is built from mild steel.
- Epoxy polyester powder paint finish in red.
- Nylon wheels with rubber tread for easy and quick deployment.
- Comes in a box packaging for ease of transit and storage.

- Single Extinguisher Trolleys -563 mm (L) X 419 mm (B) X 1100 mm (H) and weight 14.31kg
- Double Extinguisher Trolleys -643 mm (L) X 419 mm (B) X 1100 mm (H) and weight 15.65kg
- Triple Extinguisher Trolleys -878 mm (L) X 419 mm (B) X 1100 mm (H) and weight 18.1kg