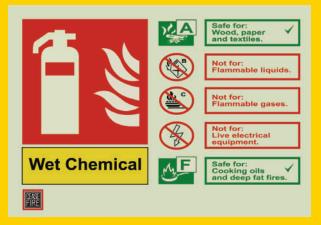

## **SIGNAGES**

Did you know that majority of the fires start in electrical mains, or because of an electrical short circuit? And even those fires that start elsewhere eventually result in a failure of electricity, because of damage to the mains and wiring.

#### **FIRE SAFETY SIGNS**

Locator signs, fire extinguisher identification signs and more.

In case of a fire, the firefighting equipment on the premises needs to be located and activated quickly. Ceasefire Fire Safety Signs

help guide people to the nearest extinguishers, hosepipes, emergency alarms and so on.