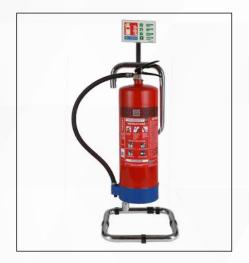

# FLAT PACK TUBULAR STAND FOR FIRE EXTINGUISHERS (CHROME FINISH)

An aesthetically pleasing design that epitomises functionality, these Fire Extinguisher Stands in Chrome finish are an ideal choice for most spaces.

The stands come with a Co2 fixing bracket and a J-bracket for easy and steady installation along with a provision to attach a sign clip for extinguisher identification.

#### THE STANDS ARE AVAILABLE IN 3 VARIANTS:

Stand for Single Fire Extinguisher

Stand for Double Fire Extinguishers

Stand for Triple Fire Extinguishers

#### **FEATURES:**

- High quality tubular frame in chrome finish.
- Tubing diameter of 25mm.
- Black plastic base to protect the stand.
- Comes in a box packaging for ease of transit and storage.
- Easy to assemble.

- Single Extinguisher Stand Chrome -H70 x L710 x B320 mm mm and weight 2.8kg
- Double Extinguisher Stand Chrome -H70 x L715 x B505 mm mm and weight 5.14kg
- Triple Extinguisher Stand Chrome -H70 x L715 x B650 mm mm and weight 7.41kg

#### PROVISION FOR ACCESSORIES

The stands comes with a provision to add a placard and a clip for mounting of signage. For details on the signages availabe please refer to the Signages section under Accessories.

#### Single Fire Extinguisher Stand