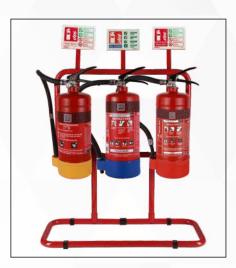

with a provision to add a placard and a clip for mounting of signage. For details on the signages availabe please refer to the Signages section under Accessories.





#### Single Fire Extinguisher Stand



#### **Double Fire Extinguisher Stand**



#### **Triple Fire Extinguisher Stand**



## FLAT PACK TUBULAR STAND FOR FIRE EXTINGUISHERS (RED FINISH)

An aesthetically pleasing design that epitomises functionality, these Fire Extinguisher Stands in Chrome finish are an ideal choice for most spaces.

The stands come with a Co2 fixing bracket and a J-bracket for easy and steady installation along with a provision to attach a sign clip for extinguisher identification.

#### THE STANDS ARE AVAILABLE IN 3 VARIANTS:



Stand for Single Fire Extinguisher



Stand for Double Fire Extinguishers



Stand for Triple Fire Extinguishers

#### **FEATURES:**

- High quality tubular frame in red finish.
- Tubing diameter of 25mm.
- Black plastic base to protect the stand.
- Comes in a box packaging for ease of transit and storage.
- Easy to assemble.

- Single Extinguisher Stand Red -H70 x L710 x B320 mm and weight 2.8kg
- Double Extinguisher Stand Red -H70 x L715 x B505 mm and weight 5.14kg
- Triple Extinguisher Stand Red -H70 x L715 x B650 mm and weight 7.41kg

#### PROVISION FOR ACCESSORIES

The stands comes with a provision to add a placard and a clip for mounting of signage. For details on the signages availabe please refer to the Signages section under Accessories.





#### Single Fire Extinguisher Stand



#### **Double Fire Extinguisher Stand**



#### **Triple Fire Extinguisher