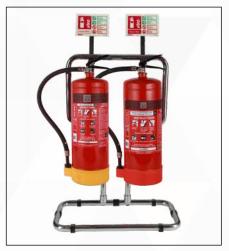

# FLAT PACK TUBULAR STAND FOR FIRE EXTINGUISHERS (CHROME FINISH)

An aesthetically pleasing design that epitomises functionality, these Fire Extinguisher Stands in Chrome finish are an ideal choice for most spaces.

The stands come with a Co2 fixing bracket and a J-bracket for easy and steady installation along with a provision to attach a sign clip for extinguisher identification.

#### THE STANDS ARE AVAILABLE IN 3 VARIANTS:

Stand for Single Fire Extinguisher

Stand for Double Fire Extinguishers

Stand for Triple Fire Extinguishers

#### **FEATURES:**

- High quality tubular frame in chrome finish.
- Tubing diameter of 25mm.
- Black plastic base to protect the stand.
- Comes in a box packaging for ease of transit and storage.
- Easy to assemble.

- Single Extinguisher Stand Chrome -H70 x L710 x B320 mm mm and weight 2.8kg
- Double Extinguisher Stand Chrome -H70 x L715 x B505 mm mm and weight 5.14kg
- Triple Extinguisher Stand Chrome -H70 x L715 x B650 mm mm and weight 7.41kg

#### PROVISION FOR ACCESSORIES

The stands comes with a provision to add a placard and a clip for mounting of signage. For details on the signages availabe please refer to the Signages section under Accessories.

#### **Double Fire Extinguisher Stand**