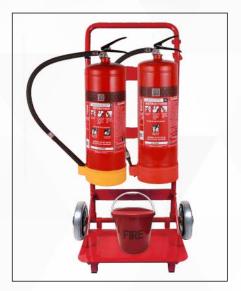

## **FLAT PACK TROLLEYS**

Ceasefire Trolleys exemplify functionality by adding maneuverability to the stocking point of the fire safety equipment. It enables easy treading of the equipment to the fire source aiding efficient fire fighting. The trolley has a provision to accommodate upto 2 fire buckets.

#### THE CEASEFIRE TROLLEYS ARE AVAILABLE IN 3 VARIANTS

Trolleys for Single Extinguisher and a Fire Bucket

Trolleys for Single Extinguisher and a Fire Bucket

Trolleys for Triple Extinguishers and Two Fire Buckets

#### **FEATURES:**

- The tubular body of the trolley is built from mild steel.
- Epoxy polyester powder paint finish in red.
- Nylon wheels with rubber tread for easy and quick deployment.
- Comes in a box packaging for ease of transit and storage.

- Single Extinguisher Trolleys -563 mm (L) X 419 mm (B) X 1100 mm (H) and weight 14.31kg
- Double Extinguisher Trolleys -643 mm (L) X 419 mm (B) X 1100 mm (H) and weight 15.65kg
- Triple Extinguisher Trolleys -878 mm (L) X 419 mm (B) X 1100 mm (H) and weight 18.1kg

#### PROVISION FOR ACCESSORIES

The trolleys are equipped with provisions to install fire bucket. The universal mounting bracket makes it easy to use for all extinguisher types, makes, and designs.

#### **Trolleys for Double Extinguisher and a Fire Bucket**