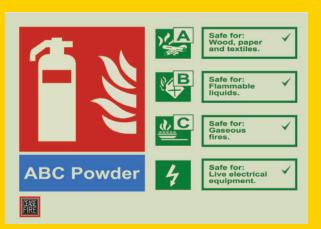

## **SIGNAGES**

Did you know that majority of the fires start in electrical mains, or because of an electrical short circuit? And even those fires that start elsewhere eventually result in a failure of electricity, because of damage to the mains and wiring.

#### **FIRE SAFETY SIGNS**

Locator signs, fire extinguisher identification signs and more.

In case of a fire, the firefighting equipment on the premises needs to be located and activated quickly. Ceasefire Fire Safety Signs

help guide people to the nearest extinguishers, hosepipes, emergency alarms and so on.