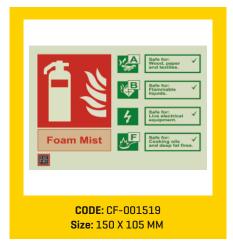

## **SIGNAGES**

Did you know that majority of the fires start in electrical mains, or because of an electrical short circuit? And even those fires that start elsewhere eventually result in a failure of electricity, because of damage to the mains and wiring.

#### **FIRE SAFETY SIGNS**

Locator signs, fire extinguisher identification signs and more.

In case of a fire, the firefighting equipment on the premises needs to be located and activated quickly. Ceasefire Fire Safety Signs

help guide people to the nearest extinguishers, hosepipes, emergency alarms and so on.