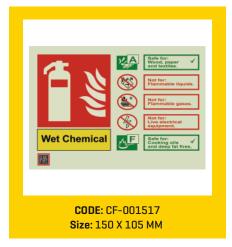

## **SIGNAGES**

Did you know that majority of the fires start in electrical mains, or because of an electrical short circuit? And even those fires that start elsewhere eventually result in a failure of electricity, because of damage to the mains and wiring.

#### **FIRE SAFETY SIGNS**

Locator signs, fire extinguisher identification signs and more.

In case of a fire, the firefighting equipment on the premises needs to be located and activated quickly. Ceasefire Fire Safety Signs

help guide people to the nearest extinguishers, hosepipes, emergency alarms and so on.