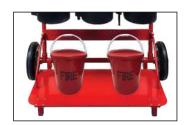

## **FLAT PACK TROLLEYS**

Ceasefire Trolleys exemplify functionality by adding maneuverability to the stocking point of the fire safety equipment. It enables easy treading of the equipment to the fire source aiding efficient fire fighting. The trolley has a provision to accommodate upto 2 fire buckets.

#### **FEATURES:**

- The tubular body of the trolley is built from mild steel.
- Epoxy polyester powder paint finish in red.
- Nylon wheels with rubber tread for easy and quick deployment.
- Comes in a box packaging for ease of transit and storage.

#### PROVISION FOR ACCESSORIES

The trolleys are equipped with provisions to install fire bucket. The universal mounting bracket makes it easy to use for all extinguisher types, makes, and designs.