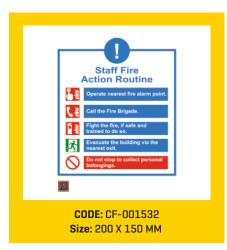

## **SIGNAGES**

Did you know that majority of the fires start in electrical mains, or because of an electrical short circuit? And even those fires that start elsewhere eventually result in a failure of electricity, because of damage to the mains and wiring.

#### **FIRE SAFETY SIGNS**

Locator signs, fire extinguisher identification signs and more.

In case of a fire, the firefighting equipment on the premises needs to be located and activated quickly. Ceasefire Fire Safety Signs

help guide people to the nearest extinguishers, hosepipes, emergency alarms and so on.