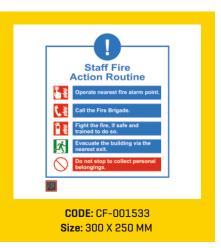

## **SIGNAGES**

Did you know that majority of the fires start in electrical mains, or because of an electrical short circuit? And even those fires that start elsewhere eventually result in a failure of electricity, because of damage to the mains and wiring.

#### **FIRE SAFETY SIGNS**

Locator signs, fire extinguisher identification signs and more.

In case of a fire, the firefighting equipment on the premises needs to be located and activated quickly. Ceasefire Fire Safety Signs

help guide people to the nearest extinguishers, hosepipes, emergency alarms and so on.