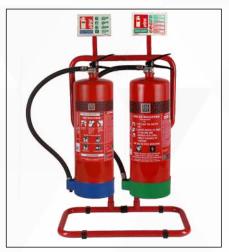

SION FOR ACCESSORIES

The stands comes with a provision to add a placard and a clip for mounting of signage. For details on the signages availabe please refer to the Signages section under Accessories.





#### Single Fire Extinguisher Stand



#### **Double Fire Extinguisher Stand**



#### **Triple Fire Extinguisher Stand**



## FLAT PACK TUBULAR STAND FOR FIRE EXTINGUISHERS (RED FINISH)

An aesthetically pleasing design that epitomises functionality, these Fire Extinguisher Stands in Chrome finish are an ideal choice for most spaces.

The stands come with a Co2 fixing bracket and a J-bracket for easy and steady installation along with a provision to attach a sign clip for extinguisher identification.

#### THE STANDS ARE AVAILABLE IN 3 VARIANTS:



Stand for Single Fire Extinguisher



Stand for Double Fire Extinguishers



Stand for Triple Fire Extinguishers

#### **FEATURES:**

- High quality tubular frame in red finish.
- Tubing diameter of 25mm.
- Black plastic base to protect the stand.
- Comes in a box packaging for ease of transit and storage.
- Easy to assemble.

- Single Extinguisher Stand Red -H70 x L710 x B320 mm and weight 2.8kg
- Double Extinguisher Stand Red -H70 x L715 x B505 mm and weight 5.14kg
- Triple Extinguisher Stand Red -H70 x L715 x B650 mm and weight 7.41kg

#### PROVISION FOR ACCESSORIES

The stands comes with a provision to add a placard and a clip for mounting of signage. For details on the signages availabe please refer to the Signages section under Accessories.





#### Single Fire Extinguisher Stand



#### **Double Fire Extinguisher Sta